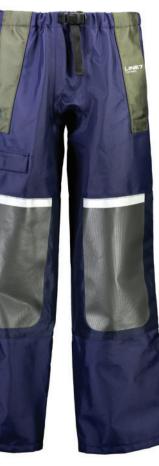

## Line 7 Men's Territory Waterproof Overalls

Adjustable strong elastic braces and snap lock fasteners

 $\bigcirc$ 

Line 7 Men's Territory

Waterproof Parka

Available through your local rural retailer.

**IDEAS TO FARM. EVERYDAY.** 