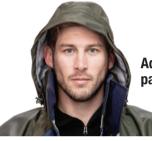

Adjustable packaway hood

- · Polar fleece lined collar for comfort and warmth
- Secure chest phone pocket
- · Angled side pockets with storm flaps to prevent water ingress
- · Heavy duty 2-way zip
- · Storm cuff with velcro fastening for a watertight seal at wrist
- · Elasticated, adjustable waist
- Reinforced knee protection