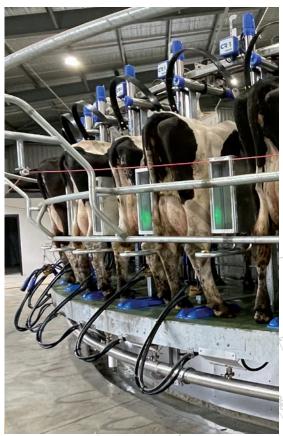

## Redgrove Family Farm – Nundah Pastoral

60-unit rotary facility

## The equipment in this Daviesway 60-unit industrial-grade rotary milk harvesting system:

- Milk-Rite triangular vented liner technology milking clusters, and Daviesway pulsation system
- Daviesway CR-1 Electronic Cup Remover's
   with Easy Dairy milk yield integration
- Daviesway stainless steel process kit & rotary gland systems (all on and off platform stainless steel systems)
- Daviesway automated milk recovery
- · Process system automation (milk-flow path)
- BouMatic variable speed vacuum and automated Clean In Plant (CIP) systems
- · Easy Dairy automation package
- Feed delivery systems
- Yarroweyah/Hargreaves rotary platform (bail design engineered to suit Daviesway's milk harvesting system)
- 40,000lt Glycol jacketed milk vat
- · Instantaneous milk chiller system
- · Heat recovery & dairy boiler systems
- · Pneumatics and control systems
- Redundancy systems