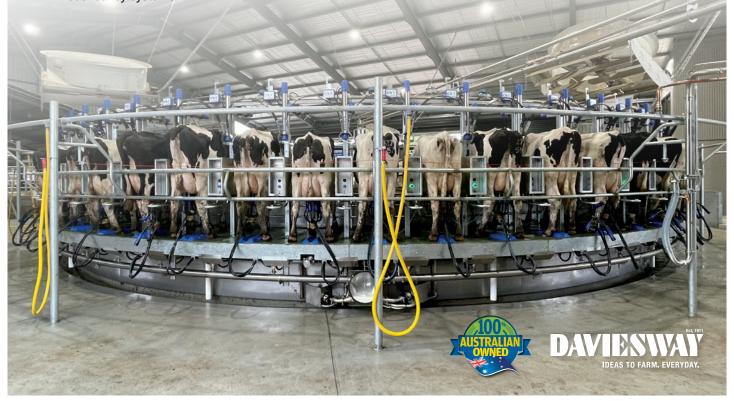

## Redgrove Family Farm – Nundah Pastoral

60-unit rotary facility

## The equipment in this Daviesway 60-unit industrial-grade rotary milk harvesting system:

- Milk-Rite triangular vented liner technology milking clusters, and Daviesway pulsation system
- Daviesway CR-1 Electronic Cup Remover's
   with Easy Dairy milk yield integration
- Daviesway stainless steel process kit & rotary gland systems (all on and off platform stainless steel systems)
- Daviesway automated milk recovery
- · Process system automation (milk-flow path)
- BouMatic variable speed vacuum and automated Clean In Plant (CIP) systems
- · Easy Dairy automation package
- Feed delivery systems
- Yarroweyah/Hargreaves rotary platform (bail design engineered to suit Daviesway's milk harvesting system)
- 40,000lt Glycol jacketed milk vat
- · Instantaneous milk chiller system
- · Heat recovery & dairy boiler systems
- · Pneumatics and control systems
- Redundancy systems