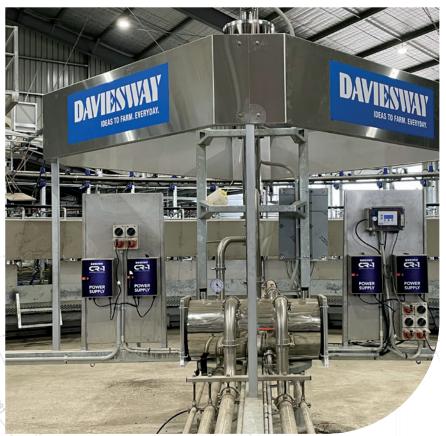

## Redgrove Family Farm – Nundah Pastoral

60-unit rotary facility

## The equipment in this Daviesway 60-unit industrial-grade rotary milk harvesting system:

- Milk-Rite triangular vented liner technology milking clusters, and Daviesway pulsation system
- Daviesway CR-1 Electronic Cup Remover's
   with Easy Dairy milk yield integration
- Daviesway stainless steel process kit & rotary gland systems (all on and off platform stainless steel systems)
- Daviesway automated milk recovery
- · Process system automation (milk-flow path)
- BouMatic variable speed vacuum and automated Clean In Plant (CIP) systems
- · Easy Dairy automation package
- Feed delivery systems
- Yarroweyah/Hargreaves rotary platform (bail design engineered to suit Daviesway's milk harvesting system)
- 40,000lt Glycol jacketed milk vat
- · Instantaneous milk chiller system
- · Heat recovery & dairy boiler systems
- · Pneumatics and control systems
- Redundancy systems