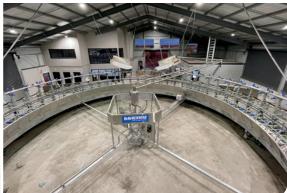

## Redgrove Family Farm – Nundah Pastoral

60-unit rotary facility

## The equipment in this Daviesway 60-unit industrial-grade rotary milk harvesting system:

- Milk-Rite triangular vented liner technology milking clusters, and Daviesway pulsation system
- Daviesway CR-1 Electronic Cup Remover's
   with Easy Dairy milk yield integration
- Daviesway stainless steel process kit & rotary gland systems (all on and off platform stainless steel systems)
- Daviesway automated milk recovery
- · Process system automation (milk-flow path)
- BouMatic variable speed vacuum and automated Clean In Plant (CIP) systems
- · Easy Dairy automation package
- Feed delivery systems
- Yarroweyah/Hargreaves rotary platform (bail design engineered to suit Daviesway's milk harvesting system)
- 40,000lt Glycol jacketed milk vat
- · Instantaneous milk chiller system
- · Heat recovery & dairy boiler systems
- · Pneumatics and control systems
- Redundancy systems