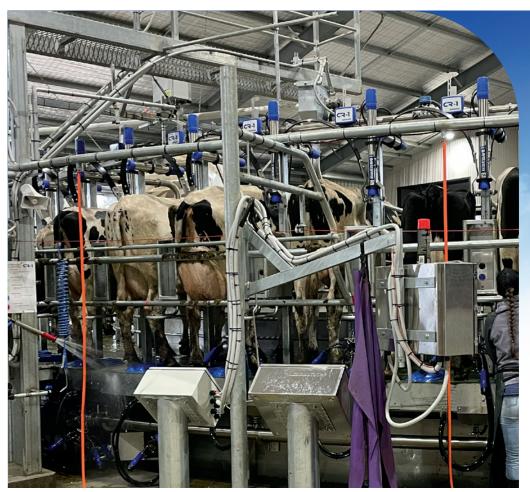

## The equipment in this Daviesway 60-unit industrial-grade rotary milk harvesting system:

- Milk-Rite triangular vented liner technology milking clusters, and Daviesway pulsation system
- Daviesway CR-1 Electronic Cup Remover's
   with Easy Dairy milk yield integration
- Daviesway stainless steel process kit & rotary gland systems (all on and off platform stainless steel systems)
- Daviesway automated milk recovery
- · Process system automation (milk-flow path)
- BouMatic variable speed vacuum and automated Clean In Plant (CIP) systems
- · Easy Dairy automation package
- Feed delivery systems
- Yarroweyah/Hargreaves rotary platform (bail design engineered to suit Daviesway's milk harvesting system)
- 40,000lt Glycol jacketed milk vat
- · Instantaneous milk chiller system
- · Heat recovery & dairy boiler systems
- · Pneumatics and control systems
- Redundancy systems