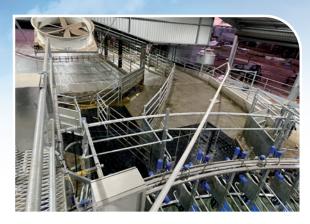

## Redgrove Family Farm – Nundah Pastoral

60-unit rotary facility

## The equipment in this Daviesway 60-unit industrial-grade rotary milk harvesting system:

- Milk-Rite triangular vented liner technology milking clusters, and Daviesway pulsation system
- Daviesway CR-1 Electronic Cup Remover's
   with Easy Dairy milk yield integration
- Daviesway stainless steel process kit & rotary gland systems (all on and off platform stainless steel systems)
- Daviesway automated milk recovery
- · Process system automation (milk-flow path)
- BouMatic variable speed vacuum and automated Clean In Plant (CIP) systems
- · Easy Dairy automation package
- Feed delivery systems
- Yarroweyah/Hargreaves rotary platform (bail design engineered to suit Daviesway's milk harvesting system)
- 40,000lt Glycol jacketed milk vat
- · Instantaneous milk chiller system
- · Heat recovery & dairy boiler systems
- · Pneumatics and control systems
- Redundancy systems